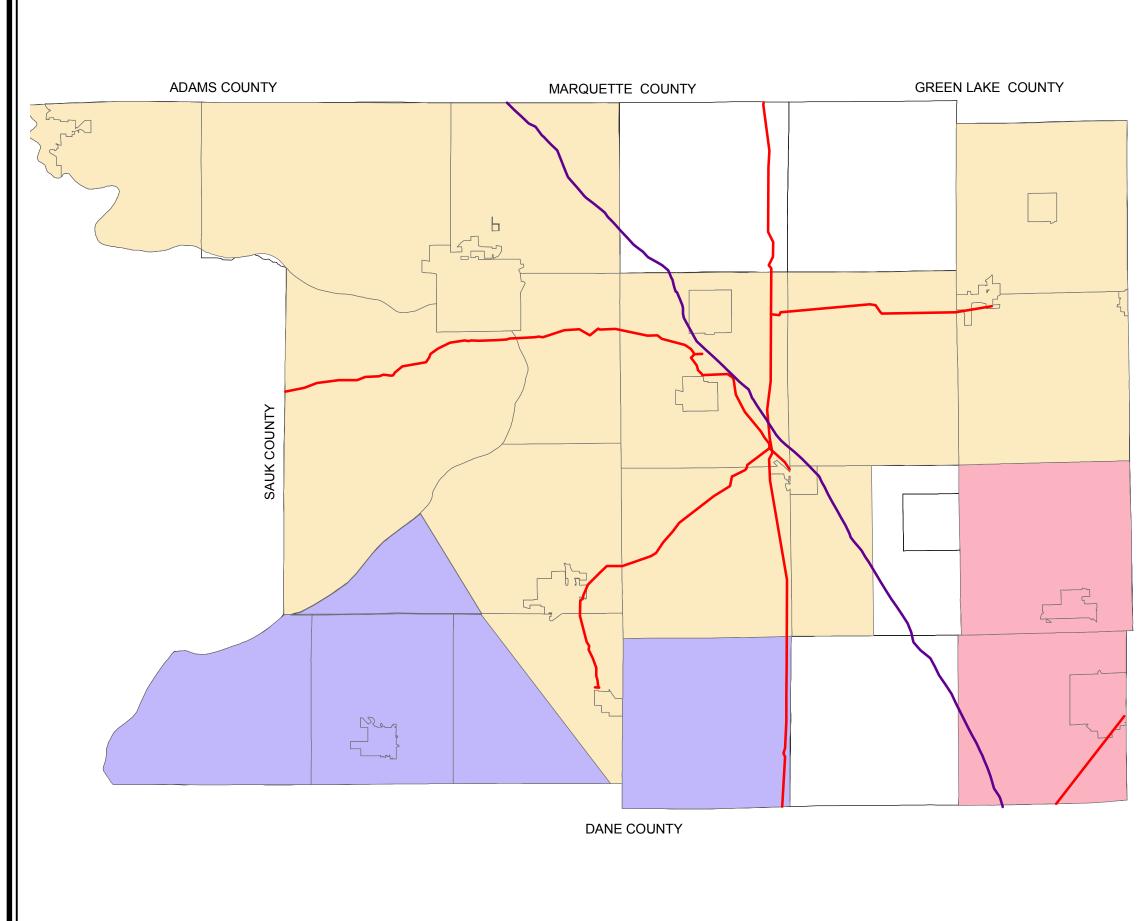

## MAP 4-6 NATURAL GAS SERVICE AREAS & PIPELINES Columbia County Wisconsin

## **Natural Gas Service Areas**

| <br>Lakehead (Crude Oil) Pipeline |
|-----------------------------------|
| <br>Natural Gas Pipelines         |
| Alliant/Wisconsin Power & Light   |
| Madison Gas and Electric          |
| Wisconsin Gas Company             |
| No Natural Gas Service Company    |

This drawing is neither a legally recorded map nor a survey and is not intneded to be used as one. This drawing is a compilation of records, information and data used for reference purposes only. Ν

Source: Columbia County Planning, 2004 WI Public Service Commission, 2004

Created November 15 2004

DODGE COUNTY